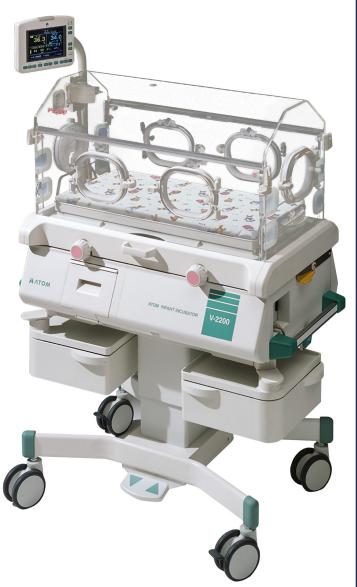

The **Philips ATOM V-2200** is an advanced closed-type infant incubator designed to provide an optimum clinical environment for newborn and premature neonates. The V-2200 is also designed to offer the clinical staff optimum conditions for observation and examination, temperature stabilization and management, and post-operative care of their small patients. It incorporates the thermoregulatory ability to adjust the baby's skin temperature.

## Features

- Powered height adjustment.
- 4 Snap-open access ports.
- Optional oxygen controller, pulse oximeter, and weight monitor.

SOMA TECH INTL • 166 HIGHLAND PARK DRIVE • BLOOMFIELD, CT 06002 • USA PHONE: 1.800.GET.SOMA • WWW.SOMATECHNOLOGY.COM • EMAIL: SOMA@SOMATECHNOLOGY.COM